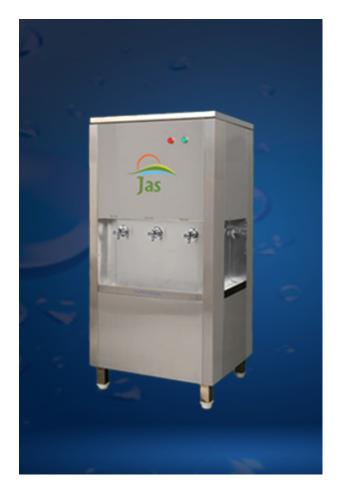

## **Product Image**

| Model                      | J300NCRO      |
|----------------------------|---------------|
| Dispenser Flow Rate        | 300 liters/Hr |
| Storage Tank-HOT-Water     |               |
| Storage Tank-Cold-Water    | 60 Liters     |
| Storage Tank-Normal Water  | 60 Liters     |
| No. of Faucets             | 3             |
| Heater Power in Watts      |               |
| Cooler Power in Watts      | 1250          |
| Nett Weight in Kg (Approx) | 90            |