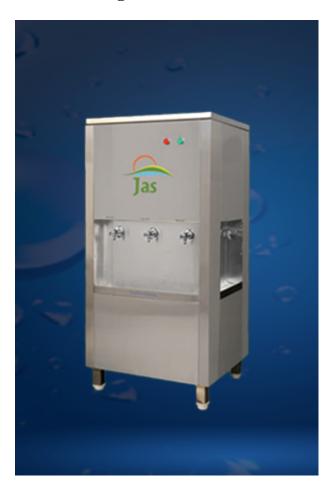

## **Product Image**

| Model                      | J300NHUV      |
|----------------------------|---------------|
| Dispenser Flow Rate        | 300 liters/Hr |
| Storage Tank-HOT-Water     | 5 Liters      |
| Storage Tank-Cold-Water    |               |
| Storage Tank-Normal Water  | 120 Liters    |
| No. of Faucets             | 3 or 4 or 7   |
| Heater Power in Watts      | 1000          |
| Cooler Power in Watts      |               |
| Nett Weight in Kg (Approx) | 81            |