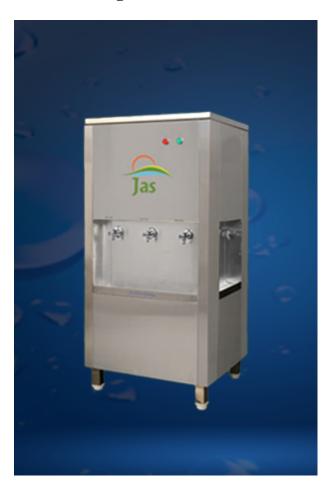

## **Product Image**

| Model                      | J300NH        |
|----------------------------|---------------|
| Dispenser Flow Rate        | 300 liters/Hr |
| Storage Tank-HOT-Water     |               |
| Storage Tank-Cold-Water    |               |
| Storage Tank-Normal Water  | 120 Liters    |
| No. of Faucets             | 3 or 4 or 7   |
| Heater Power in Watts      | 1000          |
| Cooler Power in Watts      |               |
| Nett Weight in Kg (Approx) | 76            |