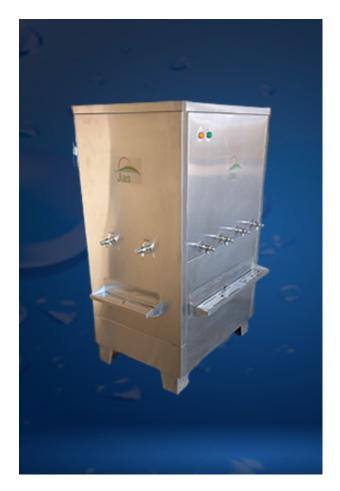

## **Product Image**

| Model                      | J500N         |
|----------------------------|---------------|
| Dispenser Flow Rate        | 500 liters/Hr |
| Storage Tank-HOT-Water     |               |
| Storage Tank-Cold-Water    |               |
| Storage Tank-Normal Water  | 150 Liters    |
| No. of Faucets             | 3 or 4 or 7   |
| Heater Power in Watts      |               |
| Cooler Power in Watts      |               |
| Nett Weight in Kg (Approx) | 78            |