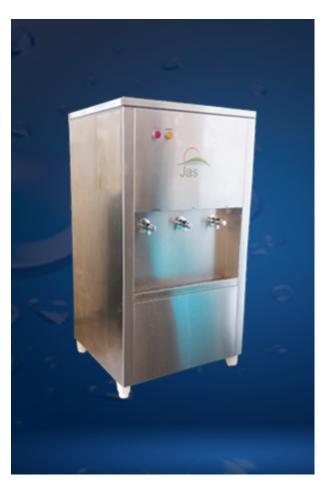

## **Product Image**

| Model                      | J250N         |
|----------------------------|---------------|
| Dispenser Flow Rate        | 250 liters/Hr |
| Storage Tank-HOT-Water     |               |
| Storage Tank-Cold-Water    |               |
| Storage Tank-Normal Water  | 100 Liters    |
| No. of Faucets             | 3 or 4 or 7   |
| Heater Power in Watts      |               |
| Cooler Power in Watts      |               |
| Nett Weight in Kg (Approx) | 68            |